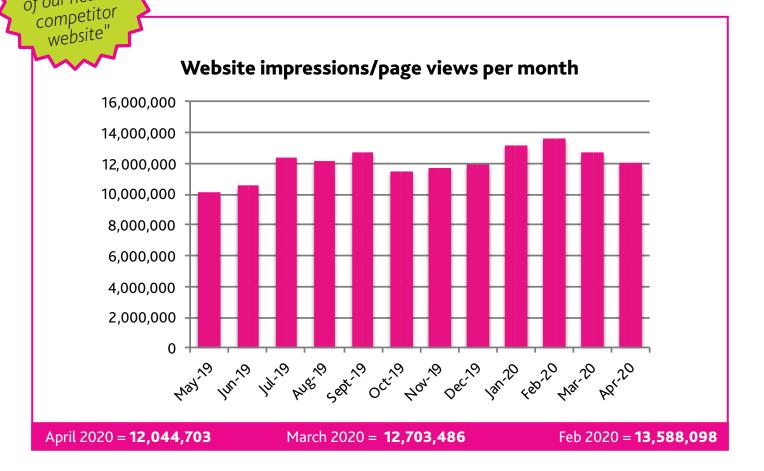

## **During major events in** the Olympic calendar we see record figures

During August 2018, our coverage of the Jakarta Palembang Asian Games saw **19,597,555 page impressions.** 

During February 2018, our coverage of 14,332,052 page impressions.

the Pyeongchang 2018 Olympics saw