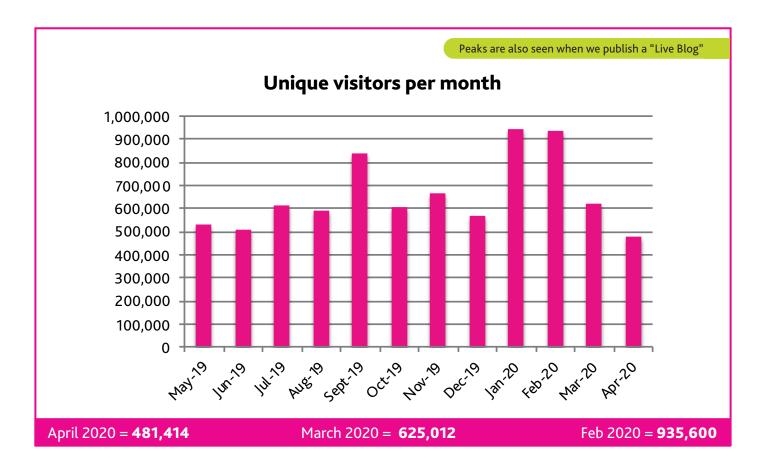

## Over <sup>1</sup>/<sub>2</sub> a million unique visitors read inside the games.biz every month

During major events in the Olympic calendar we see record figures

During August 2018, our coverage of the Jakarta Palembang Asian Games saw **1,708,436 unique visitors**.

During February 2018, our coverage of the Pyeongchang 2018 Olympics saw **876,772 unique visitors**.

Average monthly unique visitors = 815,898

The Location Report. This map provides a world-wide breakdown of which continents people visit insidethegames.biz from.