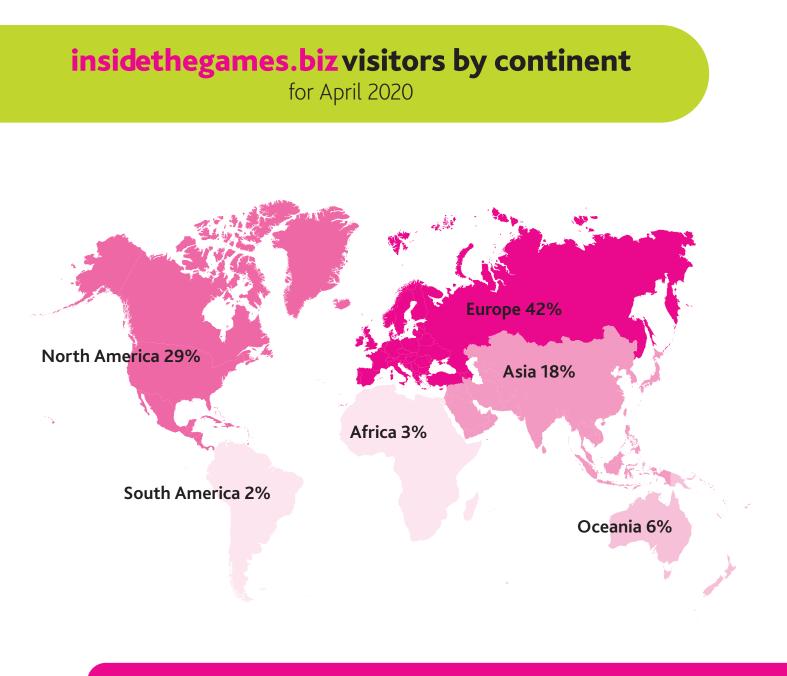

During February 2018, our coverage of the Pyeongchang 2018 Olympics saw **876,772 unique visitors**.

Average monthly unique visitors = 815,898

The Location Report. This map provides a world-wide breakdown of which continents people visit insidethegames.biz from.